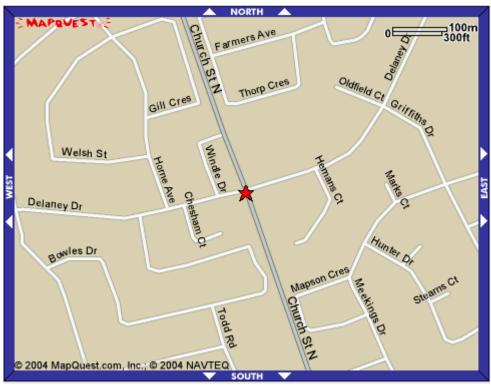

## PICKERING DOJO

For more information about training at this location, please contact eric.bergman@rogers.com or (905) 420-8042

Location:
Pickering Village United Church
300 Church Street North
Ajax, Ontario

Details: class will be held on Wednesday, October 13 starting at 7:30pm

Here are the various instructions on how to get to our dojo

If traveling by the 401 from Toronto ... get off of the 401 at Brock Road Pickering. Travel straight north to Kingston Road. Turn right (east) on Kingston Rd to Church St N. Turn left (north) on Church St N and travel north to the church just past Pickering High School, on the left-hand (west) side, just south of Delaney Dr.

## From East of Pickering:

Church Street can be accessed from Taunton or Rossland, go south (left) from either, to the church just south of Delaney Dr, on the right (west) side.

From the 401, get off at Westney Rd and turn right (north) to Kingston Rd, then turn left (west) to Church St N, then turn right (north) on Church St to the church just past Pickering High School, on the left-hand (west) side, just south of Delaney Dr.