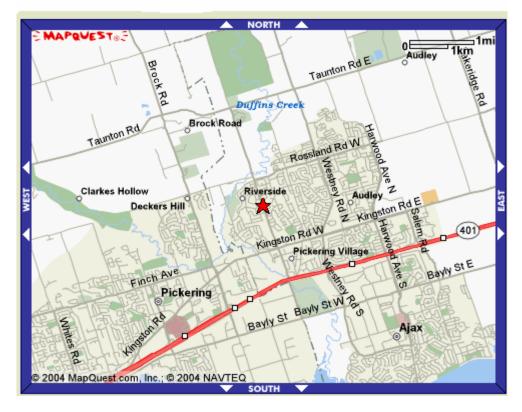

Details: class will be held on Wednesday, October 13 starting at 7:30pm

Here are the various instructions on how to get to our dojo

If traveling by the 401 from Toronto ... get off of the 401 at Brock Road Pickering. Travel straight north to Kingston Road. Turn right (east) on Kingston Rd to Church St N. Turn left (north) on Church St N and travel north to the church just past Pickering High School, on the left-hand (west) side, just south of Delaney Dr.

## From East of Pickering:

Church Street can be accessed from Taunton or Rossland, go south (left) from either, to the church just south of Delaney Dr, on the right (west) side.

From the 401, get off at Westney Rd and turn right (north) to Kingston Rd, then turn left (west) to Church St N, then turn right (north) on Church St to the church just past Pickering High School, on the left-hand (west) side, just south of Delaney Dr.