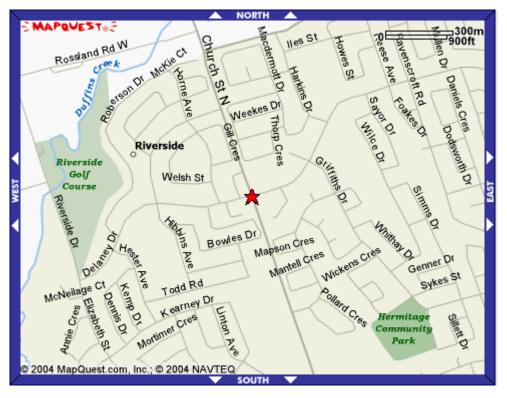

Details: class will be held on Wednesday, October 13 starting at 7:30pm

Here are the various instructions on how to get to our dojo

If traveling by the 401 from Toronto ... get off of the 401 at Brock Road Pickering. Travel straight north to Kingston Road. Turn right (east) on Kingston Rd to Church St N. Turn left (north) on Church St N and travel north to the church just past Pickering High School, on the left-hand (west) side, just south of Delaney Dr.

## From East of Pickering:

Church Street can be accessed from Taunton or Rossland, go south (left) from either, to the church just south of Delaney Dr, on the right (west) side.

From the 401, get off at Westney Rd and turn right (north) to Kingston Rd, then turn left (west) to Church St N, then turn right (north) on Church St to the church just past Pickering High School, on the left-hand (west) side, just south of Delaney Dr.