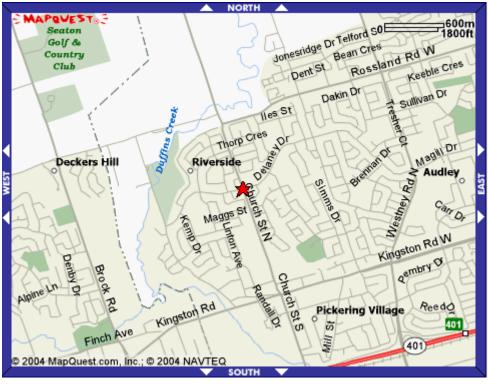

Details: class will be held on Wednesday, October 13 starting at 7:30pm

Here are the various instructions on how to get to our dojo

If traveling by the 401 from Toronto ... get off of the 401 at Brock Road Pickering. Travel straight north to Kingston Road. Turn right (east) on Kingston Rd to Church St N. Turn left (north) on Church St N and travel north to the church just past Pickering High School, on the left-hand (west) side, just south of Delaney Dr.

## From East of Pickering:

Church Street can be accessed from Taunton or Rossland, go south (left) from either, to the church just south of Delaney Dr, on the right (west) side.

From the 401, get off at Westney Rd and turn right (north) to Kingston Rd, then turn left (west) to Church St N, then turn right (north) on Church St to the church just past Pickering High School, on the left-hand (west) side, just south of Delaney Dr.