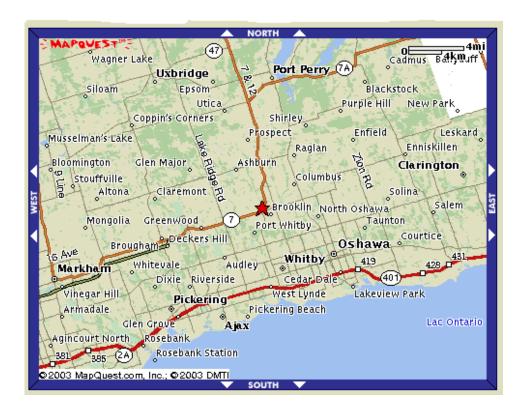

## **Directions for those travelling from Toronto:**

If travelling by the 401 ... get off of the 401 at Brock Street in Whitby (not Brock Road in Pickering). Travel straight north for approximately 11 kilometres. At this distance you'll hit a set of stop lights (at Hwy 7, Winchester Road, Regional 3 .... they're all the same road!!!!). From this main intersection, go one block north, turn right onto Cassels and proceed two blocks east. You should be at the Church. It is on the corner of Cassels Road and Princess Street. Enter through the back door off of Princess Street.

If travelling by Hwy 7 / 407 ... travel east to Brooklin. Look for the signs pointing the way to "Lindsay and Beaverton", this will be Highways 7E and 12N. When you come to this intersection you'll turn left. Go one block north, turn right onto Cassels and proceed two blocks east. You should be at the Church. It is on the corner of Cassels Road and Princess Street. Enter through the back door off of Princess Street.