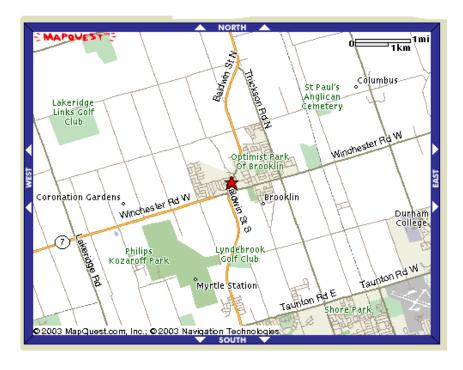

## **General directions:**

The Brooklin dojo is located in the Brooklin United Church (19 Cassels Road East). Brooklin's main intersection is Hwy 12 and Winchester Road (Hwy 12 is also known as Brock Street in Whitby and Baldwin Street in Brooklin). Hwy 12 runs north and south. Winchester runs east and west. From this main intersection, go one block north, turn right onto Cassels and proceed two blocks east. You should be at the Church. It is on the corner of Cassels Road and Princess Street. Enter through the back door off of Princess Street.

19 Cassels Rd E Brooklin, ON CA -