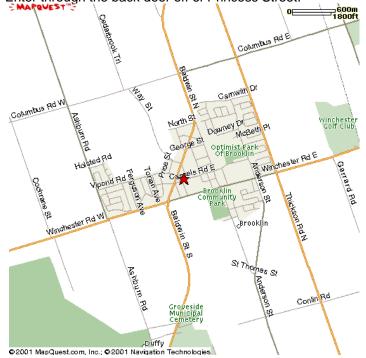

## **General directions:**

The Brooklin dojo is located in the Brooklin United Church (19 Cassels Road East). Brooklin's main intersection is Hwy 12 and Winchester Road (Hwy 12 is also known as Brock Street in Whitby and Baldwin Street in Brooklin). Hwy 12 runs north and south. Winchester runs east and west. From this main intersection, go one block north, turn right onto Cassels and proceed two blocks east. You should be at the Church. It is on the corner of Cassels Road and Princess Street. Enter through the back door off of Princess Street.

19 Cassels Rd E Brooklin, ON CA -